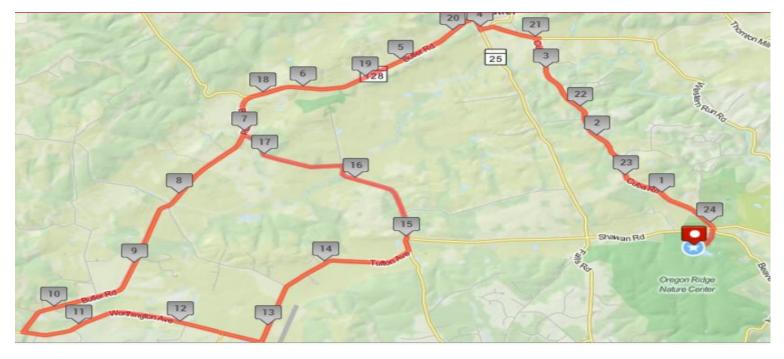

Hero-Palooza 25 Mile Bike Route

| Sign Direction       | <u>Road</u>                           |
|----------------------|---------------------------------------|
| Left                 | Beaver Dam Rd.                        |
| Straight             | Cuba Rd.                              |
| Left                 | Western Run Rd.                       |
| Left                 | to stay on Western Run Rd.            |
| Right                | Falls Rd.                             |
| Left                 | Butler Rd.                            |
| Left                 | Mantua Mill Rd.                       |
| Straight             | to go onto Dover Rd. (at Tufton)      |
| Right                | to stay on Tufton                     |
| Right                | Worthington Ave.                      |
| Rest Stop at St. Jol | nn's Episcopal Church                 |
| Right                | Butler Rd.                            |
| Straight             | to stay on Butler Rd.                 |
| Right                | Falls Rd.                             |
| Left                 | Western Run Rd.                       |
| Right                | to stay on Western Run Rd.            |
| Right                | Cuba Rd.                              |
| Straight             | across Shawan Rd. onto Beaver Dam Rd. |
| Right                | Into Oregon Ridge Parking Lot         |